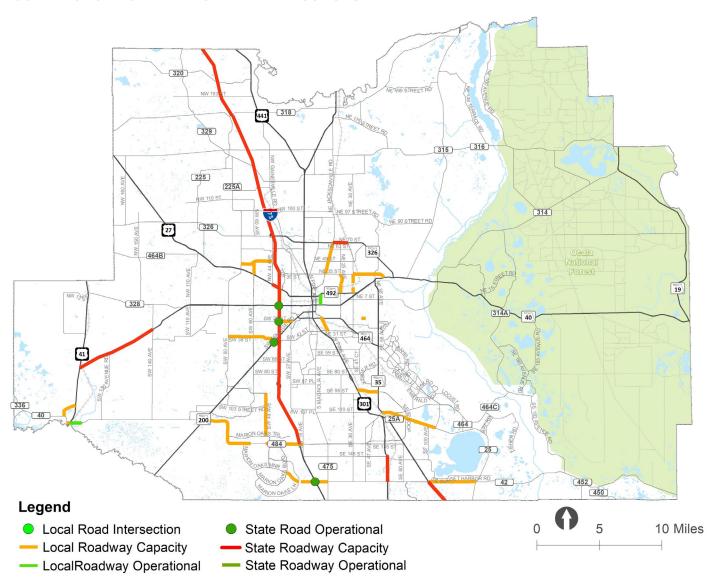

#### **Summary**

The Florida Department of Transportation (FDOT) District 5 will provide a presentation covering the Tentative Five-Year Work Program for fiscal years 2023 through 2027 in Marion County. The FDOT District 5 2021 Work Program Public Hearing Week took place from October 25 to 29, 2021 including a Public Hearing Workshop meeting held both virtually and at the District Headquarters in DeLand on October 28, 2021.

The Five-Year Tentative Work Program may be accessed at the following link. The Marion County portion of the Work Program is also included with this memo. <a href="https://www.fdot.gov/topics/fdot-work-program/district-5-wp-public-hearings/district-5-documents">https://www.fdot.gov/topics/fdot-work-program/district-5-wp-public-hearings/district-5-documents</a>

## ABOUT THE FDOT WORK PROGRAM

The FDOT Work Program is a five-year plan that includes:

- Public transit, seaport, airport and rail projects
- Transportation planning, Transportation Systems Management & Operations, engineering and design
- Right-of-Way acquisition and construction activities
- FDOT Fiscal Year: July 1st to June 30th
- Projects based on TPO Priorities and SIS/FDOT Priorities