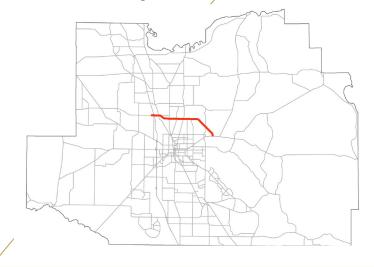

#### FM# 450340-1:

- TPO Priority #9
- Emerald Road Extension, from SE 92<sup>nd</sup> Loop to CR 424 (SE Maricamp Road)
- New Road Construction
- Right-of-Way and Construction funded in FY 22/23
- Funding in Tentative Work Program: \$9,650,000

#### FM# 436756-1

- TPO Priority #33
- Downtown Ocala Trail from SE Osceola Avenue to Silver Springs State Park
- Design funded in FY 24/25
- Funding in Tentative Work Program: \$253,001