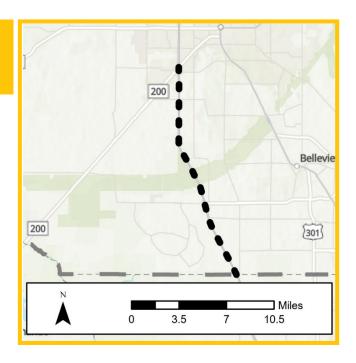

#### FM# 433661-1

- TPO Priority #6
- U.S. 441, from SR 40 to SR 40A (SW Broadway)
- Construction funded in FY 22/23
- Funding in Tentative Work Program: \$17,767