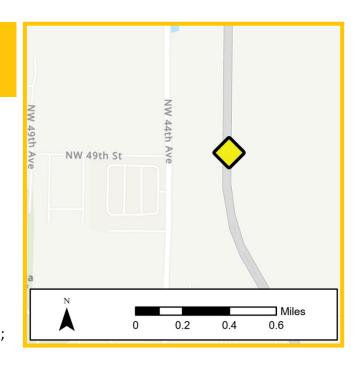

#### FM# 435209-1:

- TPO Priority #1
- I-75 (S.R. 93) at NW 49<sup>th</sup> Street, from end of NW 49<sup>th</sup> Street to end of NW 35th Street
- New Interchange
- Construction funded in FY 24/25
- Funding in Tentative Work Program: \$42,934,270

Florida Department of Transportation - District Five

| MARION COUNTY                                              |                            |                            |              |              |             | Highways |
|------------------------------------------------------------|----------------------------|----------------------------|--------------|--------------|-------------|----------|
| 434844-2 - CR 42 AT SE 182ND                               |                            |                            |              |              |             |          |
| Type of Work: ADD LEFT TURN LA                             | ANE(S)                     |                            |              |              |             |          |
| Phase                                                      | Funding Source             | 2023                       | 2024         | 2025         | 2026        | 2027     |
| Construction                                               | Federal                    | \$67,980                   |              | ·            |             |          |
| Total for Project 434844-2                                 |                            | \$67,980                   |              |              |             |          |
| 435209-1 - I-75(SR 93) AT NW 49                            | TH ST FROM END OF NW 49TH  | ST TO END OF NW 35         | TH ST        |              |             |          |
| Type of Work: INTERCHANGE (NE                              | EW)                        |                            |              |              |             |          |
| Phase                                                      | Funding Source             | 2023                       | 2024         | 2025         | 2026        | 2027     |
| Construction                                               | Federal                    |                            |              | \$12,059,788 |             |          |
|                                                            | Local                      |                            |              | \$7,995,735  |             |          |
|                                                            | State                      |                            |              | \$22,878,747 |             |          |
| Total for Project 435209-1                                 |                            |                            |              | \$42,934,270 |             |          |
| 435484-2 - PRUITT TRAIL FROM Type of Work: BIKE PATH/TRAIL | SR 200 TO PRUITT TRAILHEAD | )                          |              |              |             |          |
|                                                            |                            |                            |              |              |             |          |
| Phase                                                      | Funding Source             | 2023                       | 2024         | 2025         | 2026        | 2027     |
| Construction                                               | Federal                    |                            |              |              | \$2,158,000 |          |
| Total for Project 435484-2                                 |                            |                            |              |              | \$2,158,000 |          |
| 436756-1 - DOWNTOWN OCALA                                  | TRAIL FROM SE OSCEOLA AV   | E TO SILVER SPRINGS        | S STATE PARK |              |             |          |
| Type of Work: BIKE PATH/TRAIL                              |                            |                            |              |              |             |          |
| Phase                                                      | Funding Source             | 2023                       | 2024         | 2025         | 2026        | 2027     |
| Preliminary Engineering                                    | Federal                    |                            |              | \$253,001    |             |          |
| Total for Project 436756-1                                 |                            |                            |              | \$253,001    |             |          |
| 437596-2 - SR 40/SILVER SPRING<br>Type of Work: SIDEWALK   | GS BLVD FROM NW 27TH AVE   | TO SW 7TH AVE              |              |              |             |          |
| Phase                                                      | Funding Course             | 2022                       | 2024         | 2025         | 2020        | 2027     |
| Construction                                               | Funding Source Federal     | <b>2023</b><br>\$1,025,741 | 2024         | 2025         | 2026        | 2027     |
| Construction                                               | State                      | \$1,023,741                |              |              |             |          |
| Total for Project 437596-2                                 | State                      | \$1,036,011                |              |              |             |          |
| 437826-1 - I-75 MARION COUNTY Type of Work: LANDSCAPING    |                            | 2022                       | 2024         | 2025         | 2026        | 2027     |
| Phase                                                      | Funding Source             | 2023                       | 2024         | 2025         | 2026        | 2027     |
| Construction                                               | State                      |                            |              | \$411,284    |             |          |