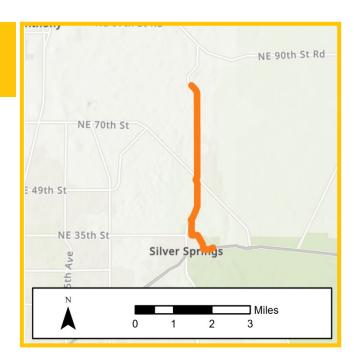

#### FM# 435484-2:

- TPO Priority #41
- Pruitt Trail, from S.R. 200 to Pruitt Trailhead
- Construction funding in FY 25/26
- Funding in Tentative Work Program: \$2,158,000