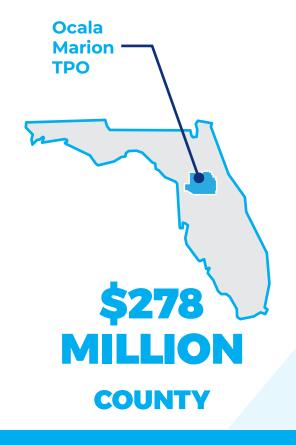

### The Five-Year Outlook

| County | FY 2022/23    | FY 2023/24   | FY 2024/25   | FY 2025/26   | FY 2026/27   | TOTAL         |
|--------|---------------|--------------|--------------|--------------|--------------|---------------|
| Marion | \$104,497,461 | \$28,197,337 | \$98,417,463 | \$25,108,857 | \$18,474,603 | \$274,695,721 |