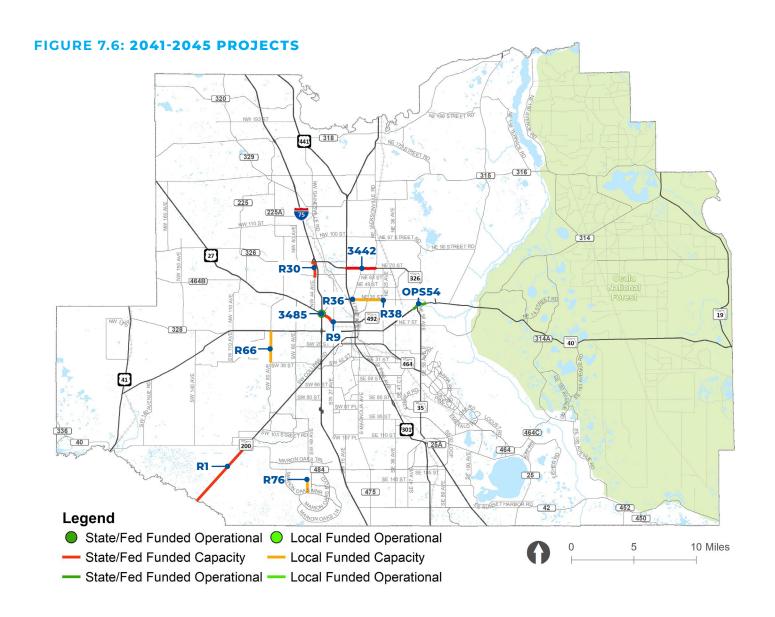

#### FM# 435209-1:

- TPO Priority #1
- I-75 (S.R. 93) at NW 49<sup>th</sup> Street, from end of NW 49<sup>th</sup> Street to end of NW 35th Street
- New Interchange
- Construction funded in FY 24/25
- Funding in Tentative Work Program: \$42,934,270

#### FM# 433660-1:

- TPO Priority #4
- U.S. 441 at S.R. 464
- Operations Improvement
- Design funded in FY 24/25 and Construction funding in FYs 25/26 and 26/27
- Funding in Tentative Work Program: \$3,277,299

#### FM# 433661-1

- TPO Priority #6
- U.S. 441, from SR 40 to SR 40A (SW Broadway)
- Construction funded in FY 22/23
- Funding in Tentative Work Program: \$17,767

#### FM# 433652-1:

- TPO Priority #7
- S.R. 40 Intersections at SW 40<sup>th</sup> Avenue and SW 27<sup>th</sup> Avenue
- Add Turn Lane(s)
- Right-of-Way funded in FYs 22/23 and 23/24
- Funding in Tentative Work Program: \$1,399,654

#### FM# 450340-1:

- TPO Priority #9
- Emerald Road Extension, from SE 92<sup>nd</sup> Loop to CR 424 (SE Maricamp Road)
- New Road Construction
- Right-of-Way and Construction funded in FY 22/23
- Funding in Tentative Work Program: \$9,650,000

#### FM# 436756-1

- TPO Priority #33
- Downtown Ocala Trail from SE Osceola Avenue to Silver Springs State Park
- Design funded in FY 24/25
- Funding in Tentative Work Program: \$253,001

#### FM# 435484-2:

- TPO Priority #41
- Pruitt Trail, from S.R. 200 to Pruitt Trailhead
- Construction funding in FY 25/26
- Funding in Tentative Work Program: \$2,158,000

#### FM# 433651-1:

- TPO Priority #64
- CR 484, from SW 20th Avenue to CR 475A
- Interchange Improvement
- Construction funded in FY 23/24
- Funding in Tentative Work Program: \$47,520