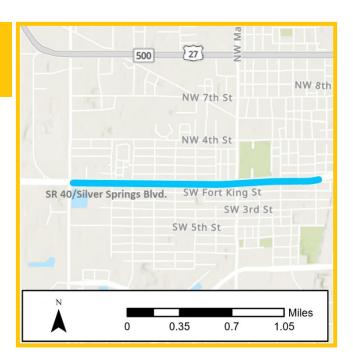

Florida Department of Transportation - District Five

| MARION COUNTY                                              |                            |                            |              |              |             | Highways |
|------------------------------------------------------------|----------------------------|----------------------------|--------------|--------------|-------------|----------|
| 434844-2 - CR 42 AT SE 182ND                               |                            |                            |              |              |             |          |
| Type of Work: ADD LEFT TURN LA                             | ANE(S)                     |                            |              |              |             |          |
| Phase                                                      | Funding Source             | 2023                       | 2024         | 2025         | 2026        | 2027     |
| Construction                                               | Federal                    | \$67,980                   |              | ·            |             |          |
| Total for Project 434844-2                                 |                            | \$67,980                   |              |              |             |          |
| 435209-1 - I-75(SR 93) AT NW 49                            | TH ST FROM END OF NW 49TH  | ST TO END OF NW 35         | TH ST        |              |             |          |
| Type of Work: INTERCHANGE (NE                              | EW)                        |                            |              |              |             |          |
| Phase                                                      | Funding Source             | 2023                       | 2024         | 2025         | 2026        | 2027     |
| Construction                                               | Federal                    |                            |              | \$12,059,788 |             |          |
|                                                            | Local                      |                            |              | \$7,995,735  |             |          |
|                                                            | State                      |                            |              | \$22,878,747 |             |          |
| Total for Project 435209-1                                 |                            |                            |              | \$42,934,270 |             |          |
| 435484-2 - PRUITT TRAIL FROM Type of Work: BIKE PATH/TRAIL | SR 200 TO PRUITT TRAILHEAD | )                          |              |              |             |          |
|                                                            |                            |                            |              |              |             |          |
| Phase                                                      | Funding Source             | 2023                       | 2024         | 2025         | 2026        | 2027     |
| Construction                                               | Federal                    |                            |              |              | \$2,158,000 |          |
| Total for Project 435484-2                                 |                            |                            |              |              | \$2,158,000 |          |
| 436756-1 - DOWNTOWN OCALA                                  | TRAIL FROM SE OSCEOLA AV   | E TO SILVER SPRINGS        | S STATE PARK |              |             |          |
| Type of Work: BIKE PATH/TRAIL                              |                            |                            |              |              |             |          |
| Phase                                                      | Funding Source             | 2023                       | 2024         | 2025         | 2026        | 2027     |
| Preliminary Engineering                                    | Federal                    |                            |              | \$253,001    |             |          |
| Total for Project 436756-1                                 |                            |                            |              | \$253,001    |             |          |
| 437596-2 - SR 40/SILVER SPRING<br>Type of Work: SIDEWALK   | GS BLVD FROM NW 27TH AVE   | TO SW 7TH AVE              |              |              |             |          |
| Phase                                                      | Funding Course             | 2022                       | 2024         | 2025         | 2020        | 2027     |
| Construction                                               | Funding Source Federal     | <b>2023</b><br>\$1,025,741 | 2024         | 2025         | 2026        | 2027     |
| Construction                                               | State                      | \$1,023,741                |              |              |             |          |
| Total for Project 437596-2                                 | State                      | \$1,036,011                |              |              |             |          |
| 437826-1 - I-75 MARION COUNTY Type of Work: LANDSCAPING    |                            | 2022                       | 2024         | 2025         | 2026        | 2027     |
| Phase                                                      | Funding Source             | 2023                       | 2024         | 2025         | 2026        | 2027     |
| Construction                                               | State                      |                            |              | \$411,284    |             |          |