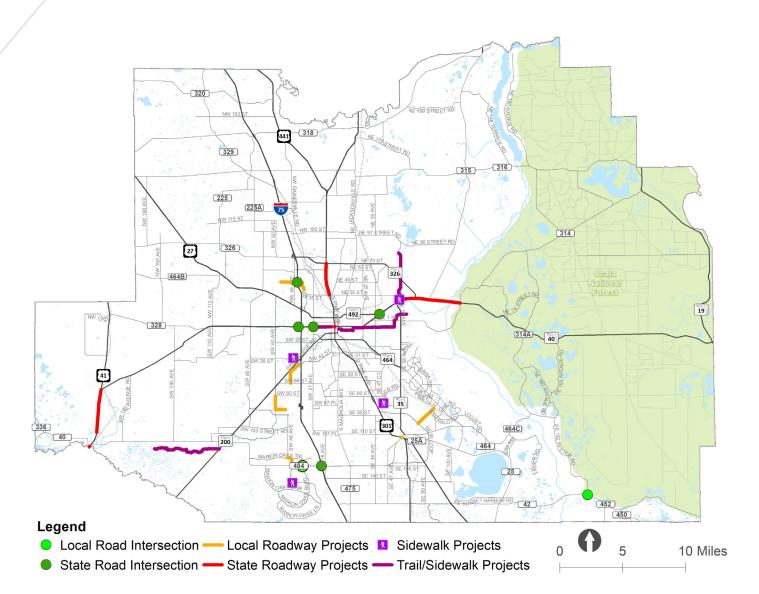

| Funding Increase   | \$2,091,373       |
| 4336601   | US 441 at SR 464                                | Funding Increase   | \$3,199,243       |
| 4336611   | US 441 from SR 40 to SR 40A                     | Funding Decrease   | -\$1,603,444      |
| 4106742   | SR 40 from End of Four Lanes to East of CR 314A | Funding Decrease   | -\$5,181,957      |
| 4336511   | CR 484 from SW 20th to CR 475A                  | Funding Increase   | \$4,078,864       |
| 4392341   | SR 200 from I-75 to US 301                      | Funding Decrease   | -\$1,254,072      |
| 4411411   | SR 464 from US 301 to SR 35                     | Funding Decrease   | -\$1,514,432      |

# APPENDIX I: LIST OF PROJECTS IN THE 2045 LONG RANGE TRANSPORATION PLAN (LRTP)

#### FIGURE 7.2: 2021-2025 PROJECTS



**TABLE 7.2: 2021-2025 PROJECTS** 

|                                            | = A OU !=>/                     | EDOV                              |                               |                                |
|--------------------------------------------|---------------------------------|-----------------------------------|-------------------------------|--------------------------------|
| PROJECT TYPE                               | FACILITY                        | FROM                              | то                            | IMPROVEMENT                    |
|                                            | SR 45 (US 41)                   | SW 110TH St                       | N of SR 40                    | Add Lanes & Reconstruct        |
|