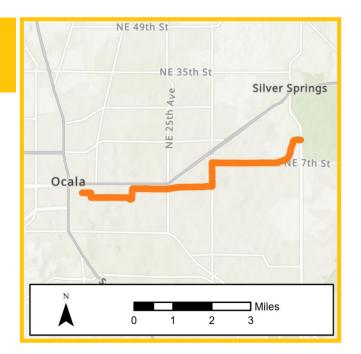

#### FM# 436756-1

- TPO Priority #33
- Downtown Ocala Trail from SE Osceola Avenue to Silver Springs State Park
- Design funded in FY 24/25
- Funding in Tentative Work Program: \$253,001