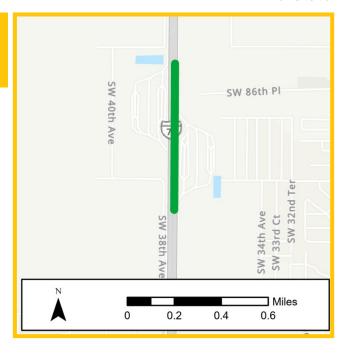

#### FM# 433661-1

- TPO Priority #6
- U.S. 441, from SR 40 to SR 40A (SW Broadway)
- Construction funded in FY 22/23
- Funding in Tentative Work Program: \$17,767

Florida Department of Transportation - District Five

| MARION COUNTY                                              |                            |                            |              |              |             | Highways |
|------------------------------------------------------------|----------------------------|----------------------------|--------------|--------------|-------------|----------|
| 434844-2 - CR 42 AT SE 182ND                               |                            |                            |              |              |             |          |
| Type of Work: ADD LEFT TURN LA                             | ANE(S)                     |                            |              |              |             |          |
| Phase                                                      | Funding Source             | 2023                       | 2024         | 2025         | 2026        | 2027     |
| Construction                                               | Federal                    | \$67,980                   |              | ·            |             |          |
| Total for Project 434844-2                                 |                            | \$67,980                   |              |              |             |          |
| 435209-1 - I-75(SR 93) AT NW 49                            | TH ST FROM END OF NW 49TH  | ST TO END OF NW 35         | TH ST        |              |             |          |
| Type of Work: INTERCHANGE (NE                              | EW)                        |                            |              |              |             |          |
| Phase                                                      | Funding Source             | 2023                       | 2024         | 2025         | 2026        | 2027     |
| Construction                                               | Federal                    |                            |              | \$12,059,788 |             |          |
|                                                            | Local                      |                            |              | \$7,995,735  |             |          |
|                                                            | State                      |                            |              | \$22,878,747 |             |          |
| Total for Project 435209-1                                 |                            |                            |              | \$42,934,270 |             |          |
| 435484-2 - PRUITT TRAIL FROM Type of Work: BIKE PATH/TRAIL | SR 200 TO PRUITT TRAILHEAD | )                          |              |              |             |          |
|                                                            |                            |                            |              |              |             |          |
| Phase                                                      | Funding Source             | 2023                       | 2024         | 2025         | 2026        | 2027     |
| Construction                                               | Federal                    |                            |              |              | \$2,158,000 |          |
| Total for Project 435484-2                                 |                            |                            |              |              | \$2,158,000 |          |
| 436756-1 - DOWNTOWN OCALA                                  | TRAIL FROM SE OSCEOLA AV   | E TO SILVER SPRINGS        | S STATE PARK |              |             |          |
| Type of Work: BIKE PATH/TRAIL                              |                            |                            |              |              |             |          |
| Phase                                                      | Funding Source             | 2023                       | 2024         | 2025         | 2026        | 2027     |
| Preliminary Engineering                                    | Federal                    |                            |              | \$253,001    |             |          |
| Total for Project 436756-1                                 |                            |                            |              | \$253,001    |             |          |
| 437596-2 - SR 40/SILVER SPRING<br>Type of Work: SIDEWALK   | GS BLVD FROM NW 27TH AVE   | TO SW 7TH AVE              |              |              |             |          |
| Phase                                                      | Funding Course             | 2022                       | 2024         | 2025         | 2020        | 2027     |
| Construction                                               | Funding Source Federal     | <b>2023</b><br>\$1,025,741 | 2024         | 2025         | 2026        | 2027     |
| Construction                                               | State                      | \$1,023,741                |              |              |             |          |
| Total for Project 437596-2                                 | State                      | \$1,036,011                |              |              |             |          |
| 437826-1 - I-75 MARION COUNTY Type of Work: LANDSCAPING    |                            | 2022                       | 2024         | 2025         | 2026        | 2027     |
| Phase                                                      | Funding Source             | 2023                       | 2024         | 2025         | 2026        | 2027     |
| Construction                                               | State                      |                            |              | \$411,284    |             |          |