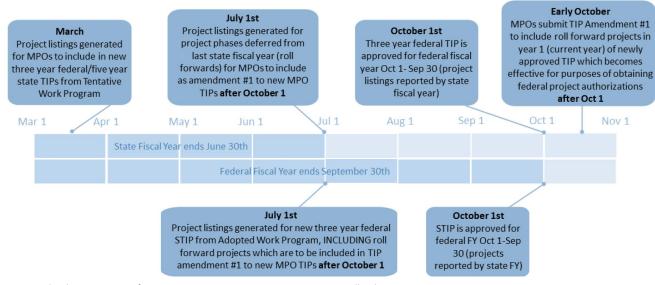

## ABOUT THE FDOT WORK PROGRAM

The FDOT Work Program is a five-year plan that includes:

- Public transit, seaport, airport and rail projects
- Transportation planning, Transportation Systems Management & Operations, engineering and design
- Right-of-Way acquisition and construction activities
- FDOT Fiscal Year: July 1st to June 30th
- Projects based on TPO Priorities and SIS/FDOT Priorities

### PROGRESSION OF THE WORK PROGRAM

## TENTATIVE WORK PROGRAM CURRENT ADOPTED WORK PROGRAM

## A YEAR IN REVIEW OF THE WORK PROGRAM

July 1, 2022

| July 2021             | TPO Submits Project Priority List to FDOT                                                      |
|-----------------------|------------------------------------------------------------------------------------------------|
|                       |                                                                                                |
| August / October 2021 | Florida Revenue Estimating Conference                                                          |
| October 15, 2021      | FDOT District 5 Work Program Snapshot                                                          |
| October 13, 2021      | 1 DOT DISTRICTS WORK I TOGRAM SHAPSHOT                                                         |
| October 25-29, 2021   | FDOT District 5 Virtual Work Program Public Hearing                                            |
|                       |                                                                                                |
| November 12, 2021     | Deadline for Public Comments                                                                   |
|                       |                                                                                                |
| November 19, 2021     | Deadline for TPO Written Objections                                                            |
|                       |                                                                                                |
| December 2021         | Central Office Submits Preliminary Tentative Work  Program to Executive Office of the Covernor |
|                       | Program to Executive Office of the Governor                                                    |
| January 10, 2022      | Florida Transportation Commission Public Hearing                                               |
|                       |                                                                                                |
| January 11, 2022      | Florida State Legislation 2022 Session Begins                                                  |
|                       |                                                                                                |
| March 11, 2022        | Florida State Legislation 2022 Session Ends                                                    |

Adoption of FY 2022/23 to FY 2026/27 Work Program