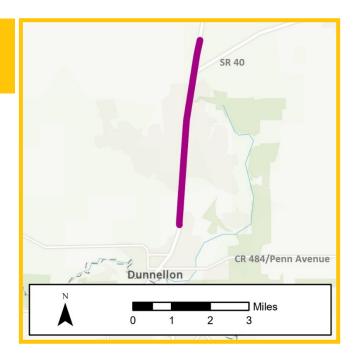

#### FM# 436756-1

- TPO Priority #33
- Downtown Ocala Trail from SE Osceola Avenue to Silver Springs State Park
- Design funded in FY 24/25
- Funding in Tentative Work Program: \$253,001