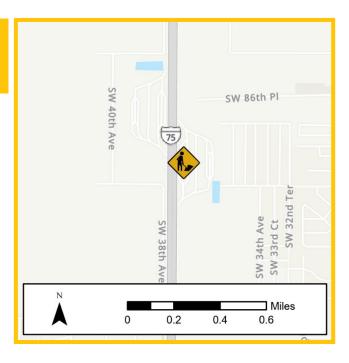

#### FM# 433661-1

- TPO Priority #6
- U.S. 441, from SR 40 to SR 40A (SW Broadway)
- Construction funded in FY 22/23
- Funding in Tentative Work Program: \$17,767

Florida Department of Transportation - District Five

| MARION COUNTY                                              |                            |                            |              |              |             | Highways |
|------------------------------------------------------------|----------------------------|----------------------------|--------------|--------------|-------------|----------|
| 434844-2 - CR 42 AT SE 182ND                               |                            |                            |              |              |             |          |
| Type of Work: ADD LEFT TURN LA                             | ANE(S)                     |                            |              |              |             |          |
| Phase                                                      | Funding Source             | 2023                       | 2024         | 2025         | 2026        | 2027     |
| Construction                                               | Federal                    | \$67,980                   |              | ·            |             |          |
| Total for Project 434844-2                                 |                            | \$67,980                   |              |              |             |          |
| 435209-1 - I-75(SR 93) AT NW 49                            | TH ST FROM END OF NW 49TH  | ST TO END OF NW 35         | TH ST        |              |             |          |
| Type of Work: INTERCHANGE (NE                              | EW)                        |                            |              |              |             |          |
| Phase                                                      | Funding Source             | 2023                       | 2024         | 2025         | 2026        | 2027     |
| Construction                                               | Federal                    |                            |              | \$12,059,788 |             |          |
|                                                            | Local                      |                            |              | \$7,995,735  |             |          |
|                                                            | State                      |                            |              | \$22,878,747 |             |          |
| Total for Project 435209-1                                 |                            |                            |              | \$42,934,270 |             |          |
| 435484-2 - PRUITT TRAIL FROM Type of Work: BIKE PATH/TRAIL | SR 200 TO PRUITT TRAILHEAD | )                          |              |              |             |          |
|                                                            |                            |                            |              |              |             |          |
| Phase                                                      | Funding Source             | 2023                       | 2024         | 2025         | 2026        | 2027     |
| Construction                                               | Federal                    |                            |              |              | \$2,158,000 |          |
| Total for Project 435484-2                                 |                            |                            |              |              | \$2,158,000 |          |
| 436756-1 - DOWNTOWN OCALA                                  | TRAIL FROM SE OSCEOLA AV   | E TO SILVER SPRINGS        | S STATE PARK |              |             |          |
| Type of Work: BIKE PATH/TRAIL                              |                            |                            |              |              |             |          |
| Phase                                                      | Funding Source             | 2023                       | 2024         | 2025         | 2026        | 2027     |
| Preliminary Engineering                                    | Federal                    |                            |              | \$253,001    |             |          |
| Total for Project 436756-1                                 |                            |                            |              | \$253,001    |             |          |
| 437596-2 - SR 40/SILVER SPRING<br>Type of Work: SIDEWALK   | GS BLVD FROM NW 27TH AVE   | TO SW 7TH AVE              |              |              |             |          |
| Phase                                                      | Funding Course             | 2022                       | 2024         | 2025         | 2020        | 2027     |
| Construction                                               | Funding Source Federal     | <b>2023</b><br>\$1,025,741 | 2024         | 2025         | 2026        | 2027     |
| Construction                                               | State                      | \$1,023,741                |              |              |             |          |
| Total for Project 437596-2                                 | State                      | \$1,036,011                |              |              |             |          |
| 437826-1 - I-75 MARION COUNTY Type of Work: LANDSCAPING    |                            | 2022                       | 2024         | 2025         | 2026        | 2027     |
| Phase                                                      | Funding Source             | 2023                       | 2024         | 2025         | 2026        | 2027     |
| Construction                                               | State                      |                            |              | \$411,284    |             |          |