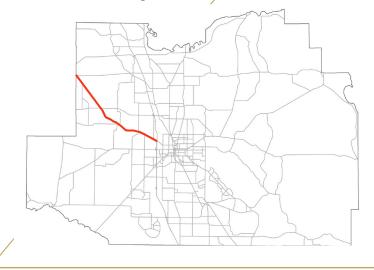

#### FM# 435209-1:

- TPO Priority #1
- I-75 (S.R. 93) at NW 49<sup>th</sup> Street, from end of NW 49<sup>th</sup> Street to end of NW 35th Street
- New Interchange
- Construction funded in FY 24/25
- Funding in Tentative Work Program: \$42,934,270

#### FM# 433660-1:

- TPO Priority #4
- U.S. 441 at S.R. 464
- Operations Improvement
- Design funded in FY 24/25 and Construction funding in FYs 25/26 and 26/27
- Funding in Tentative Work Program: \$3,277,299